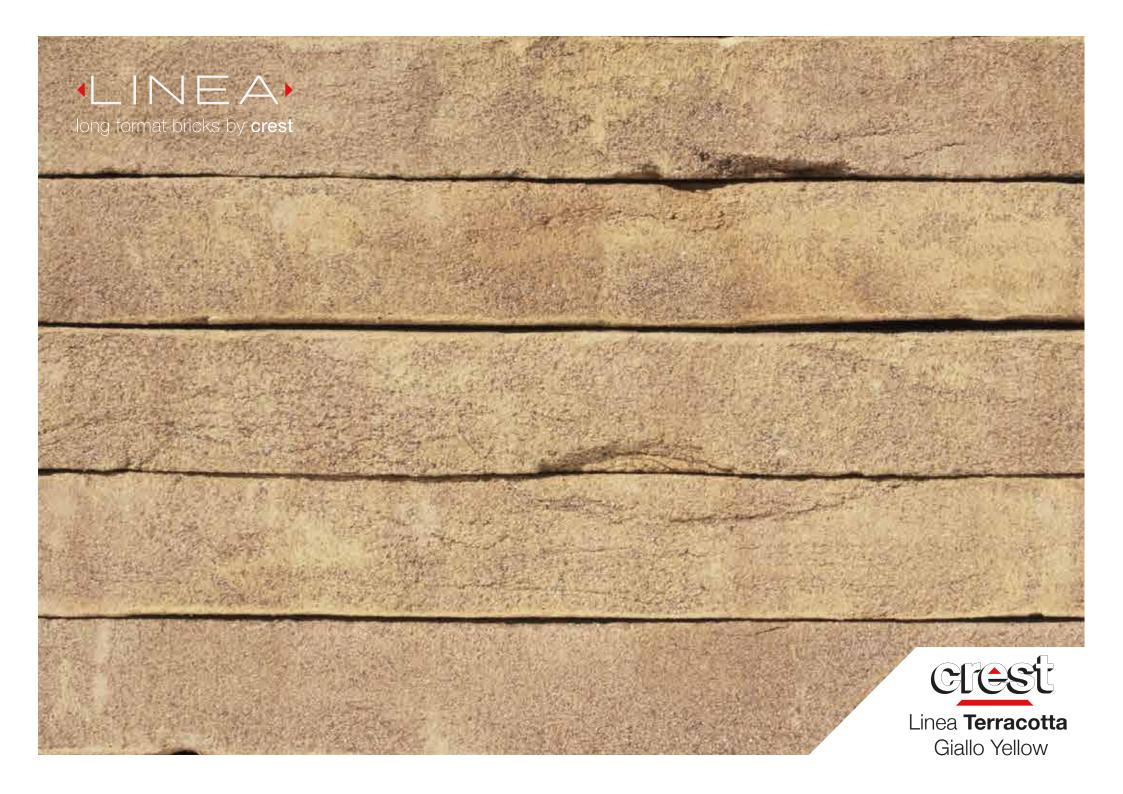

## **Giallo Yellow**

The Crest "Terracotta Linea" is a long and thin brick handmade format brick. Terracotta has always been a winning choice with innumerable shades of colour, durability and longevity plus the exemption of maintenance. All colours are obtained with the use of clays and natural pigments.

## 400 x 100 x **35mm**

compressive strength: ≥ 28.1 N/mm<sup>2</sup>

water absorption: ≤ 19.90%

durability: Class F2

weight per pack: 650kg

pack size: 96 x90cm

active soluble salts content: Class S2

dry weight per brick: 2.5kg

dimensional tolerences: Rm

Giallo Yellow: 400 x 100 x 35mm

call us 01430 432667 email info@crest-bst.co.uk www.crest-bst.co.uk

**LINEA** 

long format bricks by crest